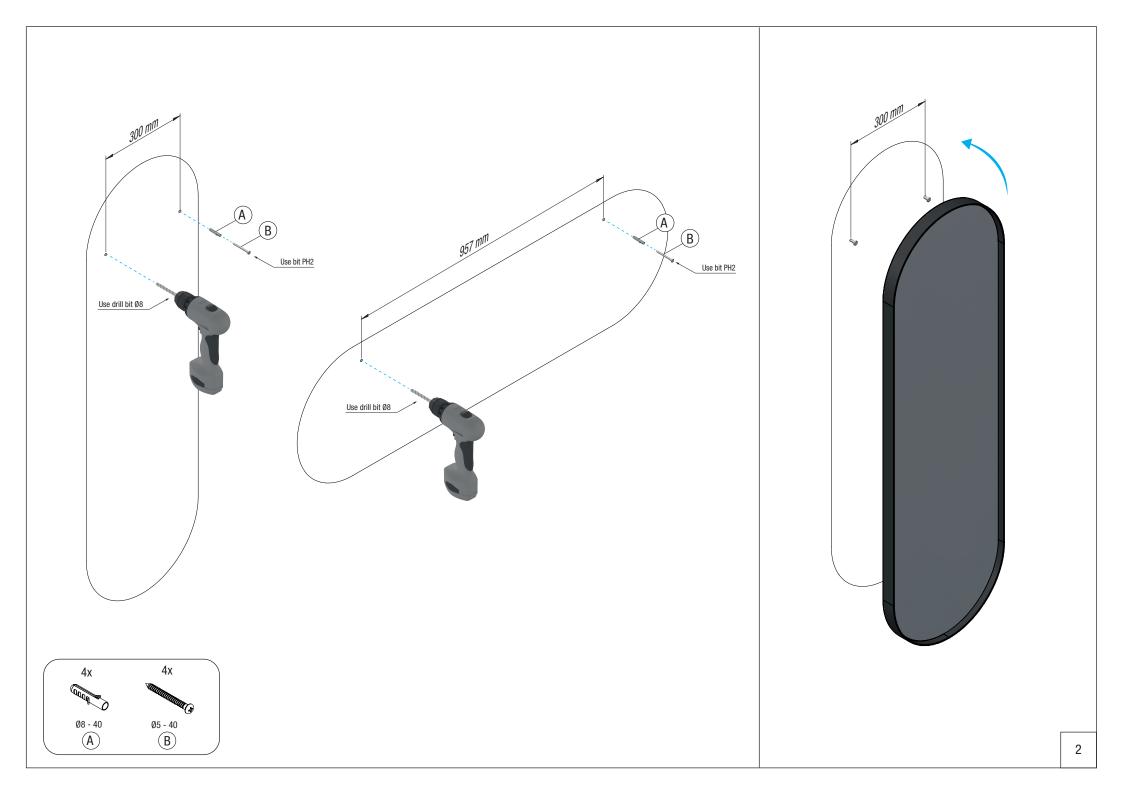

Warning and hazard notices
Improper mounting or use can lead to accidents
and serious injuries.