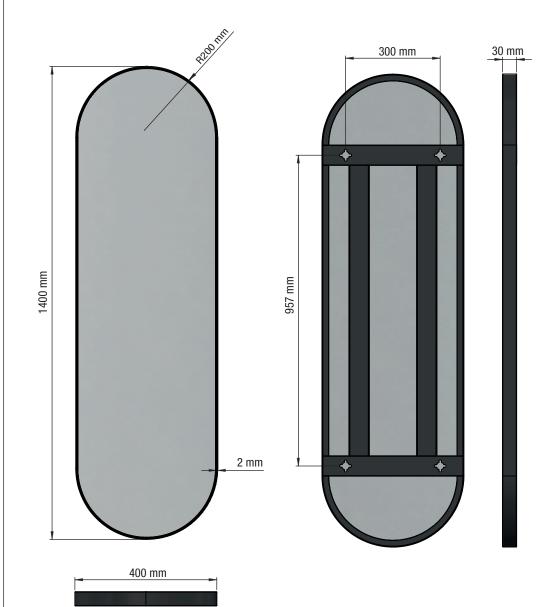

## FROST

DENMARK

UNU MIRROR U4139

Fitting instruction Montageanleitung Monteringsvejledning Monteringsvägledning Montage hanleiding Manuel de montage

**Material:** Aluminium **Design:** Bønnelycke mdd

Manufacturer: FROST A/S, Bavne Alle 32, DK-8370 Hadsten. www.frost.dk