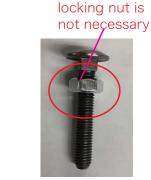

## Packing instruction for Mod.5030 blank feet w/o rust protection (500sets)

- <a>⊕</a> are necessary parts.
- Please prepare 6 and 7 without rust protection
- Please deliver the packing boxes ® in the folded state.
- Please make the packing for each parts  $\bigcirc \sim 8$  separately.
- We do not need the locking nut, threaded bolt, nut and wing nut.

packing box

(67) are not possible to be delivered separately)

The contents of 1set Mod.5030

- 134567 4pcs each
- 2 8pcs
- 8 1pc

We don't need the threaded bolt, nut and wing nut. They are replaced with the same item in stainless steel in Japan.