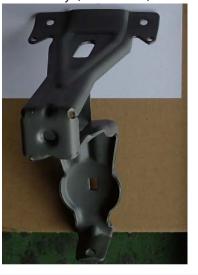

## Packing instruction for Mod.5030 blank feet w/o rust protection (500sets)

- <a>⊕</a> are necessary parts.
- Please prepare 6 and 7 without rust protection
- Please deliver the packing boxes ® in the folded state.
- Please make the packing for each parts  $\bigcirc \sim 8$  separately.
- We do not need the locking nut, threaded bolt, nut and wing nut.

packing box

(67) are not possible to be delivered separately)

The contents of 1set Mod.5030

- 134567 4pcs each
- 2 8pcs
- 8 1pc

We don't need the threaded bolt, nut and wing nut. They are replaced with the same item in stainless steel in Japan.