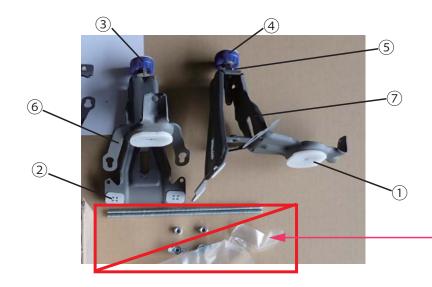

## Packing instruction for Mod.5030 blank feet w/o rust protection (500sets)

- <a>⊕</a> are necessary parts.
- Please prepare 6 and 7 without rust protection
- Please deliver the packing boxes ® in the folded state.
- Please make the packing for each parts  $\bigcirc \sim 8$  separately.
- We do not need the locking nut, threaded bolt, nut and wing nut.

(2) 4000pcs

(4) 2000pcs foot (black)

(5) 2000pcs

screw

(6) 2000pcs

2000pcs

body (untreated)

(8) 500pcs

packing box

(67) are not possible to be delivered separately)

The contents of 1set Mod.5030

- 134567 4pcs each
- 2 8pcs
- 8 1pc

We don't need the threaded bolt, nut and wing nut. They are replaced with the same item in stainless steel in Japan.