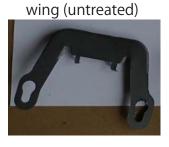

## Art no.581470140000 / 223420, Mod.5030 bath pedestal Allround, untreated

## Packing instruction for Mod.5030 blank feet w/o rust protection (500sets)

- <a>⊕</a> are necessary parts.
- Please prepare 6 and 7 without rust protection
- Please deliver the packing boxes ® in the folded state.
- Please make the packing for each parts  $\bigcirc \sim 8$  separately.
- We do not need the locking nut, threaded bolt, nut and wing nut.