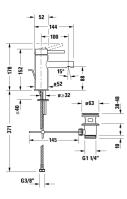

## Circle Single lever basin mixer S # CE1010001010

|< 152 mm >|

| Single lever basin mixer S                                                                                                                                                                  | Dimension    | Weight | Order number |
|---------------------------------------------------------------------------------------------------------------------------------------------------------------------------------------------|--------------|--------|--------------|
| ceramic cartridge, projection 100 mm, aerator with Easy-clean<br>sprayplate, normal spray, connection size DN15, recommended<br>operating pressure 1 - 5 bar, with pop-up waste set, 152 mm |              |        |              |
| Colors                                                                                                                                                                                      |              |        |              |
| 10 Chrome                                                                                                                                                                                   |              |        |              |
| Variant                                                                                                                                                                                     |              |        |              |
| chrome, flexible connection hoses 3/8", flow rate 5,0 l/min (3 bar)                                                                                                                         |              |        | CE1010001010 |
|                                                                                                                                                                                             |              |        |              |
| Recommended basins                                                                                                                                                                          |              |        |              |
| Handrinse basin, furniture handrinse basin without overflow,<br>with tap platform, underneath glazed, 500 x 250 mm                                                                          | 500 x 250 mm |        | 072450       |
| Handrinse basin, furniture handrinse basin without overflow,<br>with tap platform, tap hole on right side, fixings included,<br>underneath glazed, 380 x 250 mm                             | 380 x 250 mm |        | 072438       |
| Handrinse basin, furniture handrinse basin with overflow, with tap platform, Ceramic covered push-open waste included, underneath glazed, 530 x 430 mm                                      | 530 x 430 mm |        | 234453       |
| Handrinse basin, furniture handrinse basin without overflow,<br>with tap platform, ceramic covered slotted waste included,<br>underneath glazed, 450 x 320 mm                               | 450 x 320 mm |        | 073345       |
| Handrinse basin without overflow, with tap platform, underneath glazed, 450 x 335 mm                                                                                                        | 450 x 335 mm |        | 073845       |
| Handrinse basin without overflow, with tap platform, tap hole<br>on right side, fixings included, underneath glazed, 400 x 220<br>mm                                                        | 400 x 220 mm |        | 073940       |
|                                                                                                                                                                                             |              |        |              |

## Circle Single lever basin mixer S # CE1010001010

|< 152 mm >|

All drawings contain the necessary measurements which are subject to standard tolerances. They are stated in mm and are non-binding. Exact measurements, in particular for customised installation scenarios, can only be taken from the finished piece.