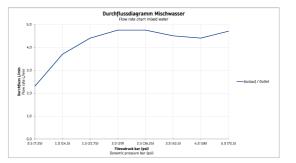

## Circle Single lever basin mixer S # CE1010001010

|< 152 mm >|

| Single lever basin mixer S                                                                                                                                                                  | Dimension    | Weight | Order number |
|---------------------------------------------------------------------------------------------------------------------------------------------------------------------------------------------|--------------|--------|--------------|
| ceramic cartridge, projection 100 mm, aerator with Easy-clean<br>sprayplate, normal spray, connection size DN15, recommended<br>operating pressure 1 - 5 bar, with pop-up waste set, 152 mm |              |        |              |
| Colors                                                                                                                                                                                      |              |        |              |
| 10 Chrome                                                                                                                                                                                   |              |        |              |
| Variant                                                                                                                                                                                     |              |        |              |
| chrome, flexible connection hoses 3/8", flow rate 5,0 l/min (3 bar)                                                                                                                         |              |        | CE1010001010 |
|                                                                                                                                                                                             |              |        |              |
| Recommended basins                                                                                                                                                                          |              |        |              |
| Handrinse basin, furniture handrinse basin without overflow,<br>with tap platform, underneath glazed, 500 x 250 mm                                                                          | 500 x 250 mm |        | 072450       |
| Handrinse basin, furniture handrinse basin without overflow,<br>with tap platform, tap hole on right side, fixings included,<br>underneath glazed, 380 x 250 mm                             | 380 x 250 mm |        | 072438       |
| Handrinse basin, furniture handrinse basin with overflow, with tap platform, Ceramic covered push-open waste included, underneath glazed, 530 x 430 mm                                      | 530 x 430 mm |        | 234453       |
| Handrinse basin, furniture handrinse basin without overflow,<br>with tap platform, ceramic covered slotted waste included,<br>underneath glazed, 450 x 320 mm                               | 450 x 320 mm |        | 073345       |
| Handrinse basin without overflow, with tap platform, underneath glazed, 450 x 335 mm                                                                                                        | 450 x 335 mm |        | 073845       |
| Handrinse basin without overflow, with tap platform, tap hole<br>on right side, fixings included, underneath glazed, 400 x 220<br>mm                                                        | 400 x 220 mm |        | 073940       |
|                                                                                                                                                                                             |              |        |              |