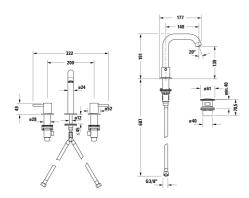

|< 191 mm >|

| 3 Hole basin mixer                                                                                                                                                                     | Dimension | Weight   | Order number |
|----------------------------------------------------------------------------------------------------------------------------------------------------------------------------------------|-----------|----------|--------------|
| Connection type for water supply connection: Flexible connecting hoses, Aerator with EasyClean, Ceramic cartridge, with push-open waste set, recommended operating pressure: 1 - 5 bar |           |          |              |
| Colors                                                                                                                                                                                 |           |          |              |
| 10 Chrome                                                                                                                                                                              |           |          |              |
| Variant                                                                                                                                                                                |           |          |              |
| Chrome, Spout reach: 140 mm, Height: 191 mm, Flow rate (3 bar): 5 l/min                                                                                                                |           | 2.160 kg | CE1060005010 |
|                                                                                                                                                                                        |           |          |              |
|                                                                                                                                                                                        |           |          |              |

All drawings contain the necessary measurements which are subject to standard tolerances. They are stated in mm and are non-binding. Exact measurements, in particular for customised installation scenarios, can only be taken from the finished piece.