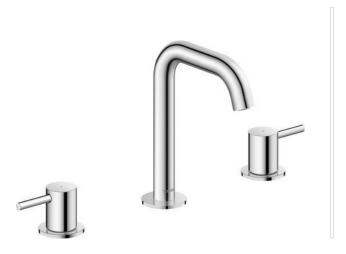

|< 191 mm >|

| 3 Hole basin mixer                                                                                                                                                                     | Dimension | Weight   | Order number |
|----------------------------------------------------------------------------------------------------------------------------------------------------------------------------------------|-----------|----------|--------------|
| Connection type for water supply connection: Flexible connecting hoses, Aerator with EasyClean, Ceramic cartridge, with push-open waste set, recommended operating pressure: 1 - 5 bar |           |          |              |
| Colors                                                                                                                                                                                 |           |          |              |
| 10 Chrome                                                                                                                                                                              |           |          |              |
| Variant                                                                                                                                                                                |           |          |              |
| Chrome, Spout reach: 140 mm, Height: 191 mm, Flow rate (3 bar): 5 l/min                                                                                                                |           | 2.160 kg | CE1060005010 |
|                                                                                                                                                                                        |           |          |              |
|                                                                                                                                                                                        |           |          |              |