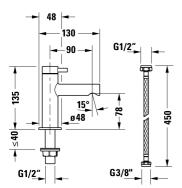

| Pillar tap                                                                                                                    | Dimension | Weight | Order number |
|-------------------------------------------------------------------------------------------------------------------------------|-----------|--------|--------------|
| 90° ceramic valve, projection 90 mm, connection thread 1/2", for cold water connection only, without pop-up waste set, 136 mm |           |        |              |
| Colors                                                                                                                        |           |        |              |
| 10 Chrome                                                                                                                     |           |        |              |
|                                                                                                                               |           |        |              |
| Variant                                                                                                                       |           |        |              |
| chrome, flow rate 5,0 l/min (3 bar)                                                                                           |           |        | CE1080002010 |
|                                                                                                                               |           |        |              |
|                                                                                                                               |           |        |              |

All drawings contain the necessary measurements which are subject to standard tolerances. They are stated in mm and are non-binding. Exact measurements, in particular for customised installation scenarios, can only be taken from the finished piece.