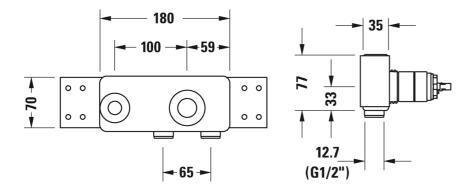

All drawings contain the necessary measurements which are subject to standard tolerances. They are stated in mm and are non-binding. Exact measurements, in particular for customised installation scenarios, can only be taken from the finished piece.