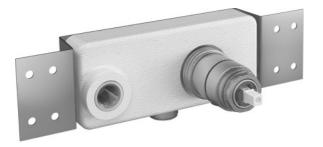

## Faucet Accessories Basic set single lever basin mixer for concealed installation # GK1900002

| Basic set single lever basin mixer for concealed installation | Dimension | Weight | Order number |
|---------------------------------------------------------------|-----------|--------|--------------|
|                                                               |           |        |              |
|                                                               |           |        |              |
| Colors                                                        |           |        |              |
|                                                               |           |        |              |
|                                                               |           |        |              |
| /ariant                                                       |           |        |              |