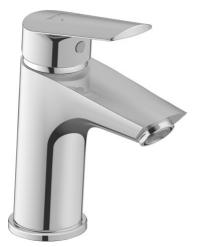

## Duravit No.1 Single lever basin mixer S # N11010002010

|< 156 mm >|

|                             |                                       | N11010002010                     |
|-----------------------------|---------------------------------------|----------------------------------|
|                             |                                       | N11010002010                     |
|                             |                                       |                                  |
|                             |                                       |                                  |
| <sup>ith</sup> 450 x 350 mm |                                       | 074345                           |
| <sup>ith</sup> 500 x 400 mm |                                       | 074350                           |
| e<br>) 360 x 220 mm         |                                       | 074536                           |
|                             | 450 x 350 mm<br>ith 500 x 400 mm<br>e | 450 x 350 mm<br>ith 500 x 400 mm |