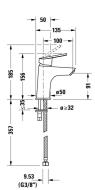

## Duravit No.1 Single lever basin mixer S # N11010002010

|< 156 mm >|

|                             |                                       | N11010002010                     |
|-----------------------------|---------------------------------------|----------------------------------|
|                             |                                       | N11010002010                     |
|                             |                                       |                                  |
|                             |                                       |                                  |
| <sup>ith</sup> 450 x 350 mm |                                       | 074345                           |
| <sup>ith</sup> 500 x 400 mm |                                       | 074350                           |
| e<br>) 360 x 220 mm         |                                       | 074536                           |
|                             | 450 x 350 mm<br>ith 500 x 400 mm<br>e | 450 x 350 mm<br>ith 500 x 400 mm |

All drawings contain the necessary measurements which are subject to standard tolerances. They are stated in mm and are non-binding. Exact measurements, in particular for customised installation scenarios, can only be taken from the finished piece.

## Duravit No.1 Single lever basin mixer S # N11010002010

|< 156 mm >|