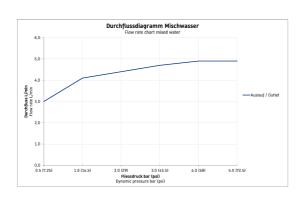

| Pillar tap                                                                                                                                                     | Dimension | Weight | Order number |
|----------------------------------------------------------------------------------------------------------------------------------------------------------------|-----------|--------|--------------|
| 90° ceramic valve, projection 90 mm, without connecting hose, connection thread 1/2", for cold water connection only, chrome, without pop-up waste set, 132 mm |           |        |              |
| Colors                                                                                                                                                         |           |        |              |
|