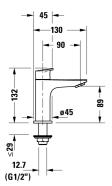

All drawings contain the necessary measurements which are subject to standard tolerances. They are stated in mm and are non-binding. Exact measurements, in particular for customised installation scenarios, can only be taken from the finished piece.