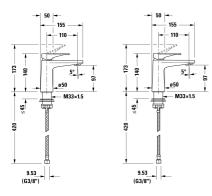

All drawings contain the necessary measurements which are subject to standard tolerances. They are stated in mm and are non-binding. Exact measurements, in particular for customised installation scenarios, can only be taken from the finished piece.