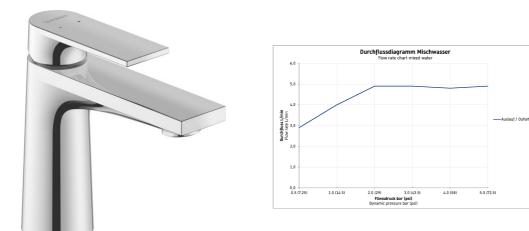

## Tulum Single lever basin mixer S # TU10100020.. / TU10100020..

|< 140 mm >|

| Single lever basin mixer S                                                                                                                                                                                                                                                         | Dimension    | Weight | Order number |
|------------------------------------------------------------------------------------------------------------------------------------------------------------------------------------------------------------------------------------------------------------------------------------|--------------|--------|--------------|
| ceramic cartridge, projection 110 mm, flexible connection<br>hoses 3/8", flow rate 5,0 l/min (3 bar), normal spray,<br>connection size DN15, maximum temperature can be adjusted<br>on installation, recommended operating pressure 1 - 5 bar,<br>without pop-up waste set, 140 mm |              |        |              |
| Colors                                                                                                                                                                                                                                                                             |              |        |              |
| 10 Chrome 46 Black Matt                                                                                                                                                                                                                                                            |              |        |              |
| Variant                                                                                                                                                                                                                                                                            |              |        |              |
| chrome                                                                                                                                                                                                                                                                             |              |        | TU10100020   |
| black matt                                                                                                                                                                                                                                                                         |              |        | TU10100020   |
| Recommended basins                                                                                                                                                                                                                                                                 |              |        |              |
| Handrinse basin without overflow, with tap platform,<br>underneath glazed, 500 x 220 mm                                                                                                                                                                                            | 500 x 220 mm |        | 071150       |
| Handrinse basin with overflow, with tap platform, underneath glazed, 450 x 320 mm                                                                                                                                                                                                  | 450 x 320 mm |        | 071945       |
| Handrinse basin corner model with overflow, with tap platform, underneath glazed, 435 x 380 mm                                                                                                                                                                                     | 435 x 380 mm |        | 072243       |
| Handrinse basin, furniture handrinse basin with tap platform, 430 x 300 mm                                                                                                                                                                                                         | 430 x 300 mm |        | 072343       |
| Handrinse basin, furniture handrinse basin without overflow,<br>with tap platform, ceramic covered slotted waste included,<br>underneath glazed, 450 x 350 mm                                                                                                                      | 450 x 350 mm |        | 073245       |
| Handrinse basin ground without overflow, with tap platform, ceramic covered slotted waste included, 450 x 350 mm                                                                                                                                                                   | 450 x 350 mm |        | 073245       |