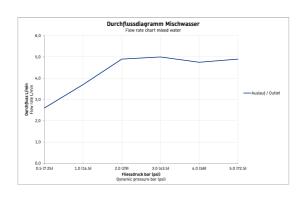

## White Tulip Single lever basin mixer S # WT1010002010

| Single lever basin mixer S                                                                                                                                                                                                             | Dimension    | Weight         | Order number |
|----------------------------------------------------------------------------------------------------------------------------------------------------------------------------------------------------------------------------------------|--------------|----------------|--------------|
| ceramic cartridge, projection 100 mm, flexible connection hoses 3/8", aerator adjustable, normal spray, maximum temperature can be adjusted on installation, recommended operating pressure 1 - 5 bar, without pop-up waste set, chrom | e            |                |              |
|                                                                                                                                                                                                                                        |              |                |              |
| Colors                                                                                                                                                                                                                                 |              |                |              |
| 10 Chrome                                                                                                                                                                                                                              |              |                |              |
| Variant                                                                                                                                                                                                                                |              |                |              |
| flow rate 5,0 l/min (3 bar), connection size DN15                                                                                                                                                                                      |              |                | WT1010002010 |
| Suitable accessories                                                                                                                                                                                                                   |              |                |              |
| Push-open waste for washbasins with overflow                                                                                                                                                                                           |              | 0.400 kilogram | 005052       |
| Slotted waste for washbasins without overflow                                                                                                                                                                                          | 75 mm        | 0.400 kilogram | 005038       |
| Slotted waste for washbasins without overflow                                                                                                                                                                                          | 50 mm        | 0.300 kilogram | 005024       |
| Recommended basins                                                                                                                                                                                                                     |              |                |              |
| Handrinse basin, furniture handrinse basin without overflow, with tap platform, ceramic covered slotted waste included, underneath glazed, 450 x 330 mm                                                                                | 450 x 330 mm |                | 073745       |
|                                                                                                                                                                                                                                        |              |                |              |