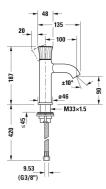

All drawings contain the necessary measurements which are subject to standard tolerances. They are stated in mm and are non-binding. Exact measurements, in particular for customised installation scenarios, can only be taken from the finished piece.