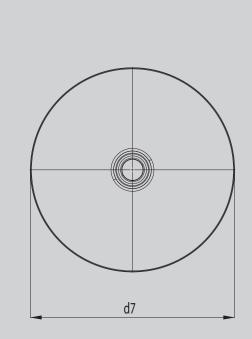

c12

| Model                                                               | 3181   |
|---------------------------------------------------------------------|--------|
| Distance basin surface to bottom edge of waste hole c <sub>12</sub> | 122 mm |
| External diameter d <sub>7</sub>                                    | 380 mm |
| Net weight                                                          | 4 kg   |
| Diameter                                                            | 380 mm |