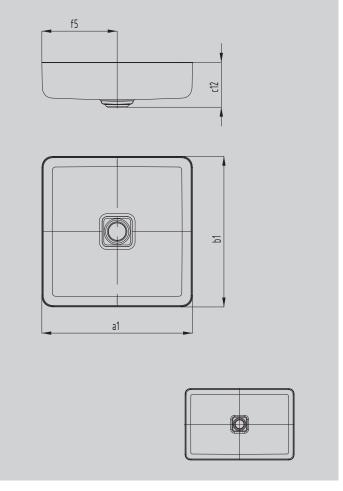

Similar illustration

| Model                                             |                   | 3184   |
|---------------------------------------------------|-------------------|--------|
| External length                                   | a <sub>1</sub>    | 400 mm |
| External width                                    | b <sub>1</sub>    | 400 mm |
| Distance basin surface to bottom edge of waste ho | e c <sub>12</sub> | 119 mm |
| Distance rear edge to centre of waste hole        | f <sub>s</sub>    | 200 mm |
| Net weight                                        |                   | 6 kg   |