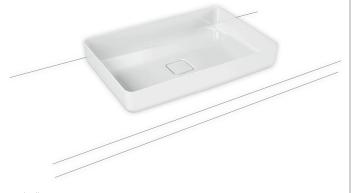

## MIENA WASHBOWL

- Premium products redefine the concept of sophisticated minimalism
- Iconic in bathroom design: ideal for combination with elegant fittings
- Versatile combination with bathtubs and shower surfaces designed for a "perfect match"
- made of KALDEWEI steel enamel resilient and durable material matched perfectly to the design
- designed by Anke Salomon