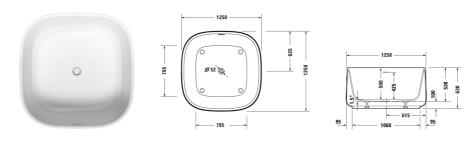

## Zencha Bathtub # 700464000000000

|< 1250 mm >|

| Bathtub                                                                                                                                                                     | Dimension      | Weight           | Order number    |
|-----------------------------------------------------------------------------------------------------------------------------------------------------------------------------|----------------|------------------|-----------------|
| freestanding, with seamless panel and support frame, with two backrest slopes, with push-open valve, DuraSolid® A, 630 mm , Filling capacity 401 litre , water level 372 mm |                |                  |                 |
| Colors                                                                                                                                                                      |                |                  |                 |
| 00 White Alpin                                                                                                                                                              |                |                  |                 |
| Variant                                                                                                                                                                     |                |                  |                 |
| Basic model                                                                                                                                                                 | 1250 x 1250 mm | 132.500 kilogram | 700464000000000 |
| Suitable setting                                                                                                                                                            |                |                  |                 |
| Bathtub handle chrome                                                                                                                                                       |                |                  | 792804          |