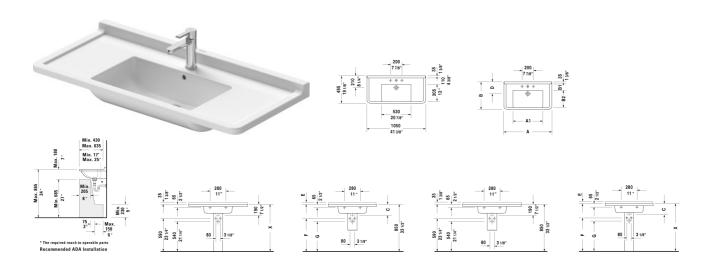

All drawings contain the necessary measurements which are subject to standard tolerances. They are stated in inch & mm and are non-binding. Exact measurements, in particular for customized installation scenarios, can only be taken from the finished ceramic piece.