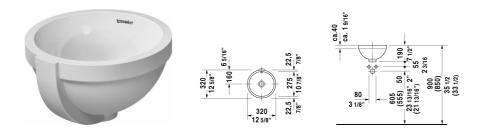

## |< Ø 10 7/8" Inch >|

| Vanity basin                                                                                                       | Dimension               | Weight               | Order number |
|--------------------------------------------------------------------------------------------------------------------|-------------------------|----------------------|--------------|
| undermount basin, with overflow, without faucet deck,<br>underside fully glazed, hardware included, Ø 10 7/8" Inch |                         |                      |              |
| Colors                                                                                                             |                         |                      |              |
| 00 White                                                                                                           |                         |                      |              |
| Variant                                                                                                            |                         |                      |              |
| 8                                                                                                                  | Ø 10 7/8" Inch          | 10.5 lb              | 0319270000   |
| Infobox                                                                                                            |                         |                      |              |
| Measurements of undercounter models represent interior m                                                           | easurements, Not availa | ble with WonderGliss |              |
|                                                                                                                    |                         |                      |              |
| Hardware for stone countertops, (with the exception of #<br>046651)                                                |                         | 0.4 lb               | 005028       |
| Push button drain assembly for washbasins with overflow                                                            | 2" Inch                 | 0.8 lb               | 005052       |
|                                                                                                                    |                         |                      |              |

All drawings contain the necessary measurements which are subject to standard tolerances. They are stated in inch & mm and are nonbinding. Exact measurements, in particular for customized installation scenarios, can only be taken from the finished ceramic piece.