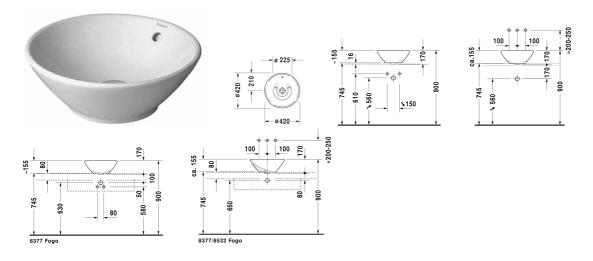

## |< Ø 420 mm >|

| Wash bowl                                                                                                                                                                               | Dimension     | Weight                  | Order number |
|-----------------------------------------------------------------------------------------------------------------------------------------------------------------------------------------|---------------|-------------------------|--------------|
| with overflow, without tap platform, overflow clip chrome included, fixings included, Ø 420 mm                                                                                          |               |                         |              |
| Colors                                                                                                                                                                                  |               |                         |              |
| 00 White Alpin                                                                                                                                                                          |               |                         |              |
| Variant                                                                                                                                                                                 |               |                         |              |
| 8                                                                                                                                                                                       | Ø 420 mm      | 7.000 kg                | 0325420000   |
| Sanitary ceramics with the special WonderGliss surface finish w<br>time to come.<br>When ordering WonderGliss please add a "1" as eleventh digit to<br>Accessory                        |               | wawe-wooking for a long |              |
| Push-open waste for washbasins with overflow                                                                                                                                            |               | 0.400 kg                | 005052       |
| Suitable products                                                                                                                                                                       |               |                         |              |
| Vanity unit wall-mounted 2 drawers, upper drawer including<br>cut-out for siphon and siphon cover, countertop including one<br>cut-out, for 1 above counter basin central, 800 x 550 mm | 800 x 550 mm  |                         | KT6654       |
| Vanity unit wall-mounted 1 pull-out compartment, countertop including one cut-out, 1000 x 550 mm                                                                                        | 1000 x 550 mm |                         | DS6784 L/R   |
| Vanity unit wall-mounted 2 pull-out compartments, console with one cut-out, 1400 x 550 mm                                                                                               | 1400 x 550 mm |                         | DS6785 L/R   |
| Vanity unit wall-mounted 1 pull-out compartment, countertop including one cut-out, for 1 above counter basin central, 1000 x 550 mm                                                     | 1000 x 550 mm |                         | КТ6695       |