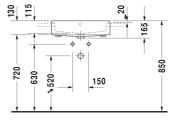

## |< 550 mm >|

| Semi-recessed washbasin                                                               | Dimension                                                                         | Weight                    | Order number |
|---------------------------------------------------------------------------------------|-----------------------------------------------------------------------------------|---------------------------|--------------|
| with overflow, with tap platform, fixings for ins<br>wooden consoles included, 550 mm | tallation in                                                                      |                           |              |
| Colors                                                                                |                                                                                   |                           |              |
| 00 White Alpin                                                                        |                                                                                   |                           |              |
| Variant                                                                               |                                                                                   |                           |              |
| •                                                                                     | 550 x 470 mm                                                                      | 16.200 kg                 | 0382550000   |
| ×                                                                                     | 550 x 470 mm                                                                      | 16.200 kg                 | 0382550060   |
| Sanitary ceramics with the special WonderGliss                                        | s surface finish will remain clean and a<br>s eleventh digit to the model number. | ttractive-looking for a l | ong          |

All drawings contain the necessary measurements which are subject to standard tolerances. Exact measurements, in particular for customised installation scenarios, can only be taken from the finished ceramic piece.