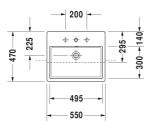

## |< 550 mm >|

| Semi-recessed washbasin                                                               | Dimension                                                                         | Weight                    | Order number |
|---------------------------------------------------------------------------------------|-----------------------------------------------------------------------------------|---------------------------|--------------|
| with overflow, with tap platform, fixings for ins<br>wooden consoles included, 550 mm | tallation in                                                                      |                           |              |
| Colors                                                                                |                                                                                   |                           |              |
| 00 White Alpin                                                                        |                                                                                   |                           |              |
| Variant                                                                               |                                                                                   |                           |              |
| •                                                                                     | 550 x 470 mm                                                                      | 16.200 kg                 | 0382550000   |
| ×                                                                                     | 550 x 470 mm                                                                      | 16.200 kg                 | 0382550060   |
| Sanitary ceramics with the special WonderGliss                                        | s surface finish will remain clean and a<br>s eleventh digit to the model number. | ttractive-looking for a l | ong          |

All drawings contain the necessary measurements which are subject to standard tolerances. Exact measurements, in particular for customised installation scenarios, can only be taken from the finished ceramic piece.