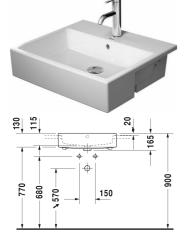

## |< 550 mm >|

| Semi-recessed washbasin                                                               | Dimension                                                                         | Weight                    | Order number |
|---------------------------------------------------------------------------------------|-----------------------------------------------------------------------------------|---------------------------|--------------|
| with overflow, with tap platform, fixings for ins<br>wooden consoles included, 550 mm | tallation in                                                                      |                           |              |
| Colors                                                                                |                                                                                   |                           |              |
| 00 White Alpin                                                                        |                                                                                   |                           |              |
| Variant                                                                               |                                                                                   |                           |              |
| •                                                                                     | 550 x 470 mm                                                                      | 16.200 kg                 | 0382550000   |
| ×                                                                                     | 550 x 470 mm                                                                      | 16.200 kg                 | 0382550060   |
| Sanitary ceramics with the special WonderGliss                                        | s surface finish will remain clean and a<br>s eleventh digit to the model number. | ttractive-looking for a l | ong          |

All drawings contain the necessary measurements which are subject to standard tolerances. Exact measurements, in particular for customised installation scenarios, can only be taken from the finished ceramic piece.