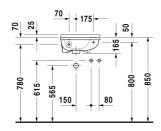

DURAVIT

| Handrinse basin                                                                                                                                                                                                   | Dimension        | Weight   | Order number |
|-------------------------------------------------------------------------------------------------------------------------------------------------------------------------------------------------------------------|------------------|----------|--------------|
| with overflow, with tap platform, tap hole on rigincluded, underneath glazed, 400 mm                                                                                                                              | nt side, fixings |          |              |
| Colors                                                                                                                                                                                                            |                  |          |              |
| 00 White Alpin                                                                                                                                                                                                    |                  |          |              |
| Variant                                                                                                                                                                                                           |                  |          |              |
| •                                                                                                                                                                                                                 | 400 x 260 mm     | 7.900 kg | 0751400000   |
| Infobox                                                                                                                                                                                                           |                  |          |              |
| Mandatory in combination with a bottle trap                                                                                                                                                                       |                  |          |              |
| Sanitary ceramics with the special WonderGliss surface finish will remain clean and attractive-looking for a long time to come. When ordering WonderGliss please add a "1" as eleventh digit to the model number. |                  |          | g            |
| Accessory                                                                                                                                                                                                         |                  |          |              |
|                                                                                                                                                                                                                   |                  |          |              |

All drawings contain the necessary measurements which are subject to standard tolerances. Exact measurements, in particular for customised installation scenarios, can only be taken from the finished ceramic piece.