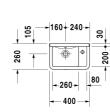

DURAVIT

| Handrinse basin                                                                                                                                                                                                   | Dimension        | Weight   | Order number |
|-------------------------------------------------------------------------------------------------------------------------------------------------------------------------------------------------------------------|------------------|----------|--------------|
| with overflow, with tap platform, tap hole on rigincluded, underneath glazed, 400 mm                                                                                                                              | nt side, fixings |          |              |
| Colors                                                                                                                                                                                                            |                  |          |              |
| 00 White Alpin                                                                                                                                                                                                    |                  |          |              |
| Variant                                                                                                                                                                                                           |                  |          |              |
| •                                                                                                                                                                                                                 | 400 x 260 mm     | 7.900 kg | 0751400000   |
| Infobox                                                                                                                                                                                                           |                  |          |              |
| Mandatory in combination with a bottle trap                                                                                                                                                                       |                  |          |              |
| Sanitary ceramics with the special WonderGliss surface finish will remain clean and attractive-looking for a long time to come. When ordering WonderGliss please add a "1" as eleventh digit to the model number. |                  |          | g            |
| Accessory                                                                                                                                                                                                         |                  |          |              |
|                                                                                                                                                                                                                   |                  |          |              |

All drawings contain the necessary measurements which are subject to standard tolerances. Exact measurements, in particular for customised installation scenarios, can only be taken from the finished ceramic piece.