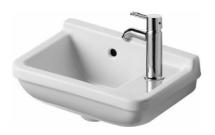

DURAVIT

| Handrinse basin                                                                                                                                                                                                   | Dimension        | Weight   | Order number |
|-------------------------------------------------------------------------------------------------------------------------------------------------------------------------------------------------------------------|------------------|----------|--------------|
| with overflow, with tap platform, tap hole on rigincluded, underneath glazed, 400 mm                                                                                                                              | nt side, fixings |          |              |
| Colors                                                                                                                                                                                                            |                  |          |              |
| 00 White Alpin                                                                                                                                                                                                    |                  |          |              |
| Variant                                                                                                                                                                                                           |                  |          |              |
| •                                                                                                                                                                                                                 | 400 x 260 mm     | 7.900 kg | 0751400000   |
| Infobox                                                                                                                                                                                                           |                  |          |              |
| Mandatory in combination with a bottle trap                                                                                                                                                                       |                  |          |              |
| Sanitary ceramics with the special WonderGliss surface finish will remain clean and attractive-looking for a long time to come. When ordering WonderGliss please add a "1" as eleventh digit to the model number. |                  |          | g            |
| Accessory                                                                                                                                                                                                         |                  |          |              |
|                                                                                                                                                                                                                   |                  |          |              |