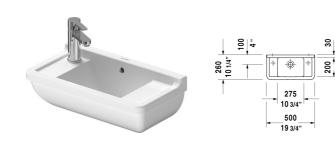

## **Starck 3 Handrinse basin** # 0751500000 / 0751500008 / 0751500009

|< 19 5/8" Inch >|

| Handrinse basin                                                                                                         | Dimension                    | Weight                    | Order number |
|-------------------------------------------------------------------------------------------------------------------------|------------------------------|---------------------------|--------------|
| with overflow, with faucet deck, underside fully glazed,<br>hardware included, wall-mounted, cUPC® listed*, 19 5/8" Inc | :h                           |                           |              |
| Colors                                                                                                                  |                              |                           |              |
| 00 White                                                                                                                |                              |                           |              |
| Variant                                                                                                                 |                              |                           |              |
| • •                                                                                                                     | 19 5/8" x 10 1/4" Inch       | 17.6 lb                   | 0751500000   |
| ● faucet hole on right side                                                                                             | 19 5/8" x 10 1/4" Inch       | 17.6 lb                   | 0751500008   |
| ● faucet hole on left side                                                                                              | 19 5/8" x 10 1/4" Inch       | 17.6 lb                   | 0751500009   |
| Infobox                                                                                                                 |                              |                           |              |
| * Complies with following standards: ASME A112.19.2/CSA B4 can not be used, Not available with WonderGliss              | 5.1, In combination with sip | ohon cover, a pop-up drai | n            |
|                                                                                                                         |                              |                           |              |
| Push button drain assembly for washbasins with overflow                                                                 | 2" Inch                      | 0.8 lb                    | 005052       |

All drawings contain the necessary measurements which are subject to standard tolerances. They are stated in inch & mm and are non-binding. Exact measurements, in particular for customized installation scenarios, can only be taken from the finished ceramic piece.