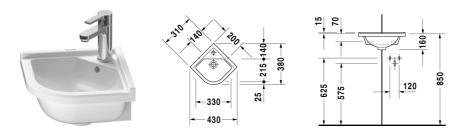

## Handrinse basin corner model # 0752440000

|< 430 mm >|

| Handrinse basin corner model                                                                                  | Dimension                                     | Weight                                         | Order number |
|---------------------------------------------------------------------------------------------------------------|-----------------------------------------------|------------------------------------------------|--------------|
| with overflow, with tap platform, underneat                                                                   | h glazed, 430 mm                              |                                                |              |
| Colors                                                                                                        |                                               |                                                |              |
| 00 White Alpin                                                                                                |                                               |                                                |              |
| Variant                                                                                                       |                                               |                                                |              |
|                                                                                                               |                                               |                                                |              |
| •                                                                                                             | 430 x 380 mm                                  | 6.200 kg                                       | 0752440000   |
| time to come.                                                                                                 | iliss surface finish will remain clean and at | <u>,                                      </u> |              |
| Sanitary ceramics with the special WonderG time to come. When ordering WonderGliss please add a "1  Accessory | iliss surface finish will remain clean and at | <u>,                                      </u> |              |

All drawings contain the necessary measurements which are subject to standard tolerances. Exact measurements, in particular for customised installation scenarios, can only be taken from the finished ceramic piece.