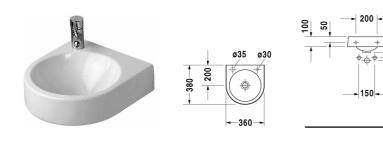

## Handrinse basin # 0766350000 / 0766350009 / 0766350008

|< 360 mm >|

| Handrinse basin                                                                                              | Dimension    | Weight   | Order number |
|--------------------------------------------------------------------------------------------------------------|--------------|----------|--------------|
| without overflow, with tap platform, underneath glazed, 360 mm                                               |              |          |              |
| Colors                                                                                                       |              |          |              |
| 00 White Alpin                                                                                               |              |          |              |
| Variant                                                                                                      |              |          |              |
| • with pre-punched tap hole for tap on left side, with pre-<br>punched hole for soap dispenser on right side | 360 x 380 mm | 7.600 kg | 0766350000   |
| ● tap hole on left side                                                                                      | 360 x 380 mm | 7.600 kg | 0766350009   |
| ● tap hole on right side                                                                                     | 360 x 380 mm | 7.600 kg | 0766350008   |
| Accessory                                                                                                    |              |          |              |
| Continuous flow waste for washbasins without overflow                                                        | 50 mm        | 0.300 kg | 005024       |