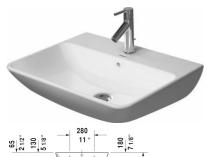

ME by Starck Washbasin # 233560..00 / 233560..30 / 233560..00 / 233560..30

|< 23 5/8" Inch >|

| 65<br>2 1/2"<br>130<br>5 1/8"    | 280      | 7 1/8" |
|----------------------------------|----------|--------|
| 615<br>24 1/4"<br>565<br>22 1/4" | 80 31/8" | 850    |

All drawings contain the necessary measurements which are subject to standard tolerances. They are stated in inch & mm and are non-binding. Exact measurements, in particular for customized installation scenarios, can only be taken from the finished ceramic piece.