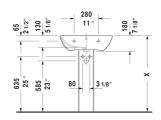

ME by Starck Washbasin # 233560..00 / 233560..30 / 233560..00 / 233560..30

|< 23 5/8" Inch >|

| 65<br>2 1/2"<br>130<br>5 1/8"    | 280      | 7 1/8" |
|----------------------------------|----------|--------|
| 615<br>24 1/4"<br>565<br>22 1/4" | 80 31/8" | 850    |

All drawings contain the necessary measurements which are subject to standard tolerances. They are stated in inch & mm and are non-binding. Exact measurements, in particular for customized installation scenarios, can only be taken from the finished ceramic piece.