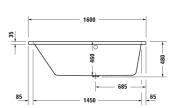

| Bathtub                                                                                                                                                                                                                             | Dimension     | Weight          | Order number    |
|-------------------------------------------------------------------------------------------------------------------------------------------------------------------------------------------------------------------------------------|---------------|-----------------|-----------------|
| trapeze, built-in, with one backrest slope left, sanitary acrylic , Filling capacity 140 litre , water level 360 mm $$                                                                                                              |               |                 |                 |
| Colors                                                                                                                                                                                                                              |               |                 |                 |
| 00 White Alpin                                                                                                                                                                                                                      |               |                 |                 |
| Variant                                                                                                                                                                                                                             |               |                 |                 |
| Basic model                                                                                                                                                                                                                         | 1600 x 850 mm | 24.000 kilogram | 700506000000000 |
| Suitable setting                                                                                                                                                                                                                    |               |                 |                 |
| Bathtub handle chrome                                                                                                                                                                                                               |               |                 | 792804          |
| Suitable products                                                                                                                                                                                                                   |               |                 |                 |
| Bathtub anchors for mounting and support of D-Code/D-Neo/Duravit No.1 bathtubs and D-Code shower trays, 3 pieces,                                                                                                                   |               |                 | 790125          |
| Rubber profile for noise reduction, length: 3300 mm, Width: 70 mm,                                                                                                                                                                  |               |                 | 790126          |
| Support frame for D-Code shower trays, with length $\geq 1500$ mm, for Duravit No.1 bathtubs, height-adjustable from 115 - 180 mm, height-adjustable from 135 - 165 mm if a noise reduction set for shower trays is used, 3 pieces, |               |                 | 790158          |
| Noise reduction set for acrylic bathtubs ****, Contents: noise reduction bathtub anchors, bitumen pads, rubber profile # 790126,                                                                                                    |               |                 | 791368          |
| Waste and overflow Quadroval with water inlet, chrome, for Happy D.2 bathtubs, outlet diameter 52 mm, *, length of bowden cable 700 mm,                                                                                             |               |                 | 792217          |
| Waste and overflow chrome, for D-Neo/Duravit No.1 bathtubs with central outlet, outlet diameter 52 mm, length of bowden cable 700 mm,                                                                                               |               |                 | 791287          |
| Support for # 700506,                                                                                                                                                                                                               |               |                 | 792435          |

All drawings contain the necessary measurements which are subject to standard tolerances. They are stated in mm and are non-binding. Exact measurements, in particular for customised installation scenarios, can only be taken from the finished piece.