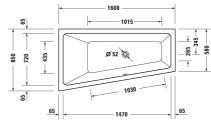

| Bathtub                                                                                                                                                                                                                             | Dimension     | Weight          | Order number    |
|-------------------------------------------------------------------------------------------------------------------------------------------------------------------------------------------------------------------------------------|---------------|-----------------|-----------------|
| trapeze, built-in, with one backrest slope left, sanitary acrylic , Filling capacity 140 litre , water level 360 mm $$                                                                                                              |               |                 |                 |
| Colors                                                                                                                                                                                                                              |               |                 |                 |
| 00 White Alpin                                                                                                                                                                                                                      |               |                 |                 |
| Variant                                                                                                                                                                                                                             |               |                 |                 |
| Basic model                                                                                                                                                                                                                         | 1600 x 850 mm | 24.000 kilogram | 700506000000000 |
| Suitable setting                                                                                                                                                                                                                    |               |                 |                 |
| Bathtub handle chrome                                                                                                                                                                                                               |               |                 | 792804          |
| Suitable products                                                                                                                                                                                                                   |               |                 |                 |
| Bathtub anchors for mounting and support of D-Code/D-Neo/Duravit No.1 bathtubs and D-Code shower trays, 3 pieces,                                                                                                                   |               |                 | 790125          |
| Rubber profile for noise reduction, length: 3300 mm, Width: 70 mm,                                                                                                                                                                  |               |                 | 790126          |
| Support frame for D-Code shower trays, with length $\geq 1500$ mm, for Duravit No.1 bathtubs, height-adjustable from 115 - 180 mm, height-adjustable from 135 - 165 mm if a noise reduction set for shower trays is used, 3 pieces, |               |                 | 790158          |
| Noise reduction set for acrylic bathtubs ****, Contents: noise reduction bathtub anchors, bitumen pads, rubber profile # 790126,                                                                                                    |               |                 | 791368          |
| Waste and overflow Quadroval with water inlet, chrome, for Happy D.2 bathtubs, outlet diameter 52 mm, *, length of bowden cable 700 mm,                                                                                             |               |                 | 792217          |
| Waste and overflow chrome, for D-Neo/Duravit No.1 bathtubs with central outlet, outlet diameter 52 mm, length of bowden cable 700 mm,                                                                                               |               |                 | 791287          |
| Support for # 700506,                                                                                                                                                                                                               |               |                 | 792435          |

All drawings contain the necessary measurements which are subject to standard tolerances. They are stated in mm and are non-binding. Exact measurements, in particular for customised installation scenarios, can only be taken from the finished piece.