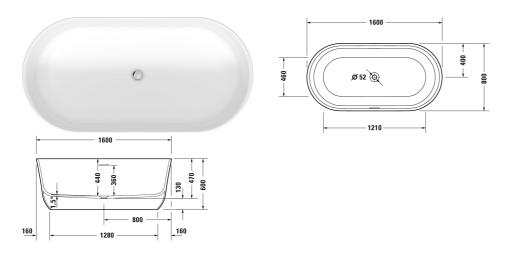

## Soleil by Starck Bathtub # 700516000000000

|< 1600 mm >|

| Bathtub                                                                                                                                                                     | Dimension     | Weight          | Order number    |
|-----------------------------------------------------------------------------------------------------------------------------------------------------------------------------|---------------|-----------------|-----------------|
| freestanding, with seamless panel and support frame, with two<br>backrest slopes, with push-open valve, DuroCast® Plus , Filling<br>capacity 313 litre , water level 362 mm |               |                 |                 |
| Colors                                                                                                                                                                      |               |                 |                 |
| 00 White Alpin                                                                                                                                                              |               |                 |                 |
| Variant                                                                                                                                                                     |               |                 |                 |
| Basic model                                                                                                                                                                 | 1600 x 800 mm | 93.000 kilogram | 700516000000000 |
| Suitable setting                                                                                                                                                            |               |                 |                 |
| Bathtub handle chrome                                                                                                                                                       |               |                 | 792804          |