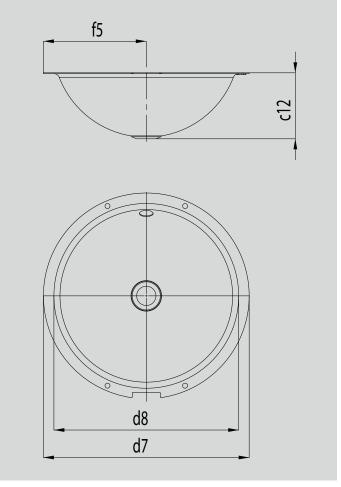

| Model                                               |                 | 3182 | 3183   |
|-----------------------------------------------------|-----------------|------|--------|
| Distance basin surface to bottom edge of waste hole | C <sub>12</sub> | 157  | 137 mm |
| External diameter                                   | d <sub>7</sub>  | 491  | 432 mm |
| inner diameter top                                  | d <sub>8</sub>  | 420  | 360 mm |
| Distance rear edge to centre of waste hole          | f <sub>5</sub>  | 246  | 216 mm |
| Net weight                                          |                 | 7    | 7 kg   |