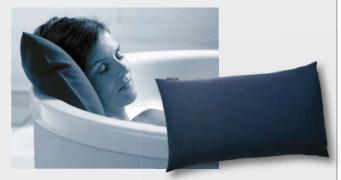

## **BATH CUSHION**

Bath cushion made of flexible, soft material which adapts to the shape of the neck and the bath. The hardness level of the full cushion can also be adjusted by means of a valve. Textile cover kind to the skin and machine-washable, with practical sewn-in tab for hanging up to dry. **Size: 50 x 30 cm** 

| KALDEWEI bath cushion | Order No.             | EUR     |
|-----------------------|-----------------------|---------|
|                       | 6876 <b>7583</b> 0000 | • 79.50 |