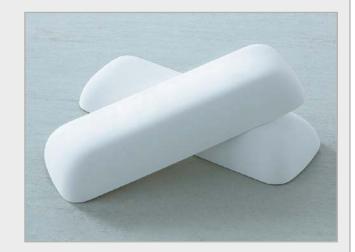

## **MULTIFUNCTIONAL CUSHIONS**

- can be used as foot, neck or arm rest
- foot rest: keeps you from sliding down in larger baths
- below the thighs: keeps you from sliding down in larger baths
- neck rest: comfortable support for head and neck
- arm rest: gives you a place to rest your arms when placed at the sides of the bath
- size 35 x 12 x 5 cm
- · available in two colours
- · set of two cushions

| MULTIFUNCTIONAL CUSHIONS     | Order No.             |                                 | EUR          |
|------------------------------|-----------------------|---------------------------------|--------------|
| Set with two cushions, grey  | 6876 <b>7577</b> 0000 | Minimum purchase 1 set (2 pcs.) | • 149.50/set |
| Set with two cushions, white | 6876 <b>7576</b> 0000 | Minimum purchase 1 set (2 pcs.) | • 149.50/set |