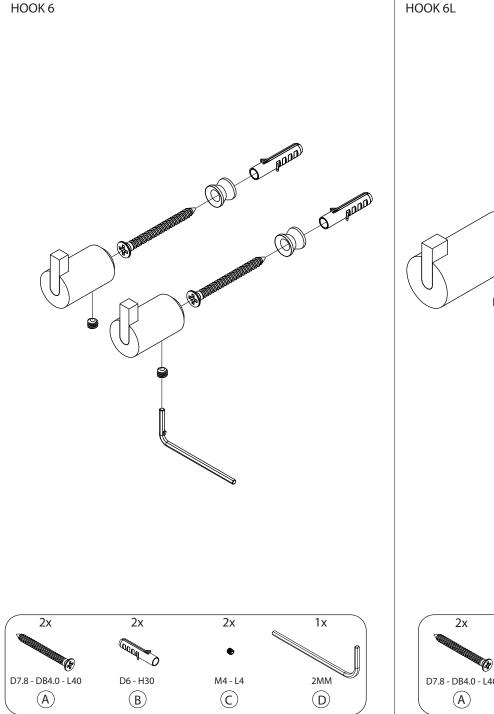

6 & HOOK 6L

Fitting instruction Montageanleitung Monteringsvejledning Monteringsvägledning Montage hanleiding Manuel de montage

N1901-1



N1901-2



### **Exclusion of liability**

FROST accepts no liability whatsoever for damage to persons or property that occurs or has occurred as a result of improper installation or maintenance, particularly if the safety instructions and other points to note listed are not or have not been observed in full.







#### N1901-2





#### Attention:

Never use solvents or aggressive household cleaners like bleach, acids (e.g. descalers) or ammonia-based bathroom cleaner to clean the product. Steel wool and hard brushes can permanently damage the surfaceof the steel.

# FROST

Bavne Allé 32 DK-8370 Hadsten +45 8761 0032 info@frost.dk

www.frost.dk