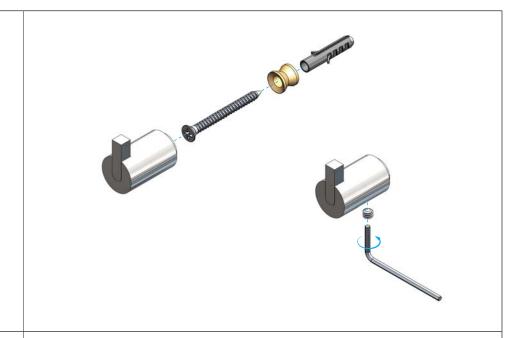

## **FROST**

NOVA2 HOOK 6 & HOOK 6L

Fitting instruction Montageanleitung Monteringsvejledning Monteringsvägledning Montage hanleiding Manuel de montage

N1901-1

N1901-2