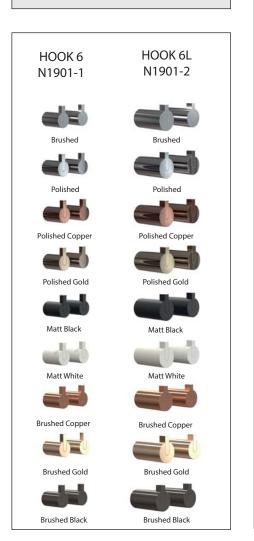

## **FROST**

NOVA2 HOOK 6 & HOOK 6L

Fitting instruction Montageanleitung Monteringsvejledning Monteringsvägledning Montage hanleiding Manuel de montage

N1901-1

N1901-2

#### N1901-2