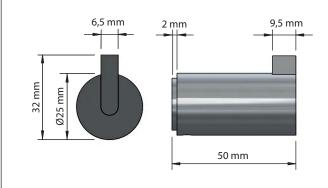

## **FROST**

NOVA2 HOOK 6 & HOOK 6L

Fitting instruction Montageanleitung Monteringsvejledning Monteringsvägledning Montage hanleiding Manuel de montage

N1901-1

N1901-2