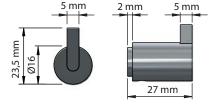

## **FROST**

NOVA2 HOOK 6 & HOOK 6L

Fitting instruction Montageanleitung Monteringsvejledning Monteringsvägledning Montage hanleiding Manuel de montage

N1901-1



N1901-2



### **Exclusion of liability**

FROST accepts no liability whatsoever for damage to persons or property that occurs or has occurred as a result of improper installation or maintenance, particularly if the safety instructions and other points to note listed are not or have not been observed in full.







#### N1901-2





#### Attention:

Never use solvents or aggressive household cleaners like bleach, acids (e.g. descalers) or ammonia-based bathroom cleaner to clean the product. Steel wool and hard brushes can permanently damage the surfaceof the steel.

# FROST

Bavne Allé 32 DK-8370 Hadsten +45 8761 0032 info@frost.dk

www.frost.dk