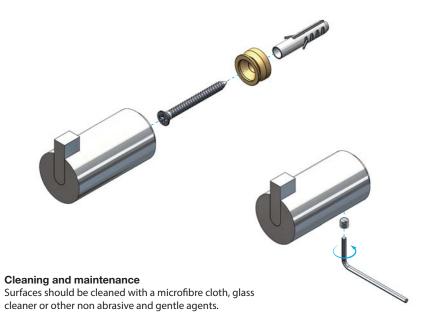

#### Attention:

Never use solvents or aggressive household cleaners like bleach, acids (e.g. descalers) or ammonia-based bathroom cleaner to clean the product. Steel wool and hard brushes can permanently damage the surfaceof the steel.