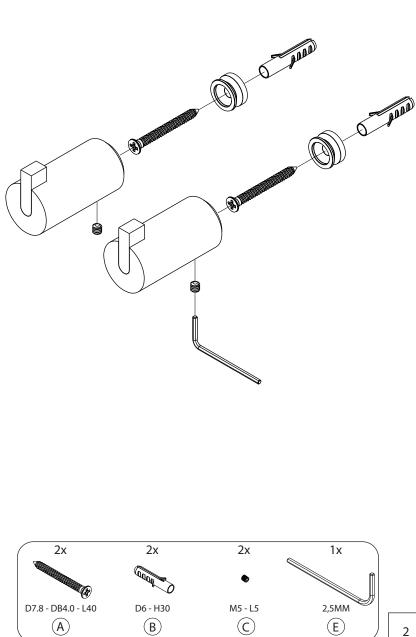

& HOOK 6L

Fitting instruction Montageanleitung Monteringsvejledning Monteringsvägledning Montage hanleiding Manuel de montage

N1901-1



N1901-2



### **Exclusion of liability**

FROST accepts no liability whatsoever for damage to persons or property that occurs or has occurred as a result of improper installation or maintenance, particularly if the safety instructions and other points to note listed are not or have not been observed in full.







#### N1901-2





#### Attention:

Never use solvents or aggressive household cleaners like bleach, acids (e.g. descalers) or ammonia-based bathroom cleaner to clean the product. Steel wool and hard brushes can permanently damage the surfaceof the steel.

# FROST

Bavne Allé 32 DK-8370 Hadsten +45 8761 0032 info@frost.dk

www.frost.dk