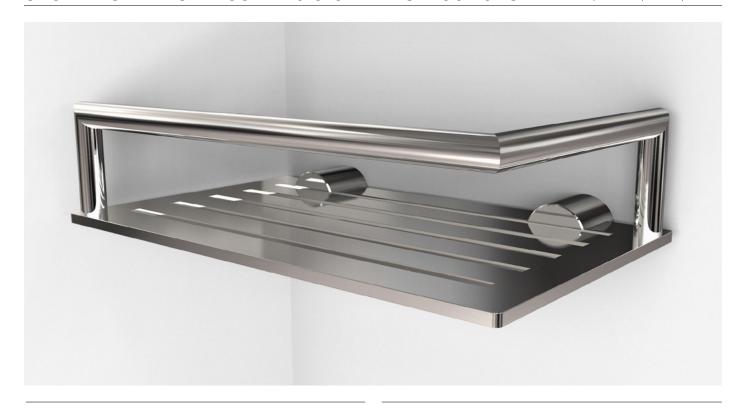

# SHOWER SHELVES - MOUNTING & CARE INSTRUCTIONS

N/01937, N/01937-1, N/01938, N/01941

Material: Stainless steel, AISI 304

Design: Bønnelycke mdd Manufacturer: FROST A/S

## Dimensions:

N/01937 Height: 48 mm Width: 200 mm Projection: 120mm N/01937-1 Height: 48 mm Width: 360 mm Projection: 120mm

Height: 48 mm Width: 200 mm m Projection: 120mm

N/01938

N/01941
Height: 48 mm
Width: 180 mm
mm Projection: 180mm