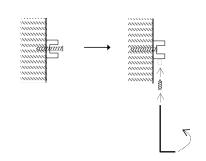

## Mounting:

Screw the insert on the wall. Make sure it is mounted as illustrated.

Place the product on the insert and use the allen key to tighten the set screw.