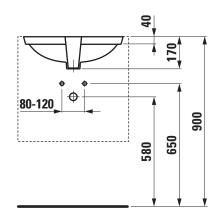

|
| Inside dimensions   |                                 |
| of the basin        | 490 x 360 mm                    |
| Specification       | Charge 109 – without tap hole   |
| Weight              | 8,0 kg                          |
| Mounting acc. incl. | Template, order no. 89790.4     |
|                     | Mounting set, order no. 89296.3 |
| Colours             | see colour table                |

## SPECIFICATION TEXT

Built in basin not grinded LAUFEN PRO S, sanitary ceramic dimensions 530 x 400 mm, inside dimensions of the basin 490 x 360 mm, angular

without tap hole, overflow in front Special feature: overflow channel glazed

Further options / accessories: Surface refinement LCC (only white),

bathtubs, furniture Order no. 81196.0

## TECHNICAL DRAWINGS / S 1 : 20