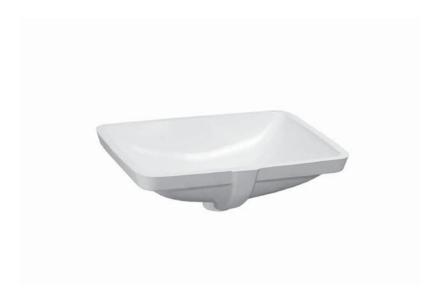

## **SET LAUFEN PRO S**

## Built in basin not grinded 81196.0

| TECHNICAL DATA      |                                 |
|---------------------|---------------------------------|
| Order no.           | 81196.0                         |
| Dimensions          | 530 x 400 mm                    |
| Inside dimensions   |                                 |
| of the basin        | 490 x 360 mm                    |
| Specification       | Charge 109 – without tap hole   |
| Weight              | 8,0 kg                          |
| Mounting acc. incl. | Template, order no. 89790.4     |
|                     | Mounting set, order no. 89296.3 |
| Colours             | see colour table                |

## SPECIFICATION TEXT

Built in basin not grinded LAUFEN PRO S, sanitary ceramic dimensions 530 x 400 mm, inside dimensions of the basin 490 x 360 mm, angular

without tap hole, overflow in front Special feature: overflow channel glazed