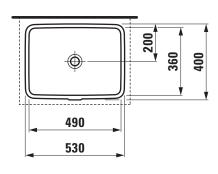

## Built in basin not grinded 81196.0

| TECHNICAL DATA      |                                 |
|---------------------|---------------------------------|
| Order no.           | 81196.0                         |
| Dimensions          | 530 x 400 mm                    |
| Inside dimensions   |                                 |
| of the basin        | 490 x 360 mm                    |
| Specification       | Charge 109 – without tap hole   |
| Weight              | 8,0 kg                          |
| Mounting acc. incl. | Template, order no. 89790.4     |
|                     | Mounting set, order no. 89296.3 |
| Colours             | see colour table                |

## SPECIFICATION TEXT

Built in basin not grinded LAUFEN PRO S, sanitary ceramic dimensions 530 x 400 mm, inside dimensions of the basin 490 x 360 mm, angular

without tap hole, overflow in front Special feature: overflow channel glazed

## TECHNICAL DRAWINGS / S 1 : 20